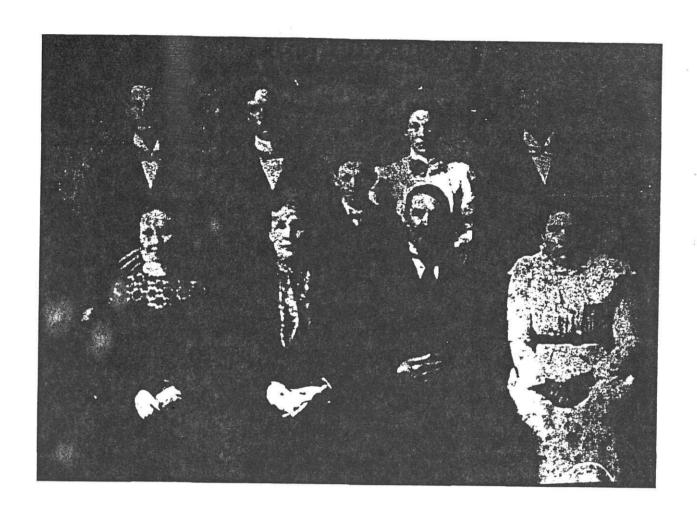

Bumann Benjamin

Friedrich and Katherina Schlunegger Imboden by F. Richard Imboden

Friedrich and Katherina were both born in Grindelwald, Canton Bern, Switzerland in 1805. Their ancestors had lived in Grindelwald since the early 1500 which is the earlist date of most written records. There are not many records available before 1500 unless you were Clergy or Royalty Most of the people who settled the alpine regions were Gauls who were pushed out of the Burguny province of France in 450 A.D. by the Celts. You can imagine that these people settled in the Grindelwald valley because it would be easy to defend and difficult to conquer.

Friedrich and Katherina life had to be simple but very hard. They probably lived in a Combination house and bearth similar to what my great grandfather Jacob Riser built in 1827 in Heimiswil, Canton Bern, Switzerland and 2nd cousins still live in the house. The combination house and barn would be about 3 stores high. On one end would be 2 levels of living and a 3rd level would be covered with hay. On the other end of the first level would be an area for the livestock. Then there would be a dirt incline to s second floor where hay would be stored on the livestock side and on the 3rd level of the house. The heat of the animals served to help the fireplace keep the house warmer. The hay on the 3rd level acted as insulation. There would be a seven foot overhang roof on house between the 2nd and 3rd levels which was used as an outside hall way. It also protected the siding of the house. In the spring time you would find many flower pots on both the 1st and 2nd levels. There is on record in Grindelwald that Christian Imboden and family lived in a combination house and barn. There was a snow avalance that covered the house and barn. Local people were able to dig the family out and they survived, however, 37 head of cattle, sheep and goats died.

As a girl in the 1800, Katherina had to help with the physical work as soon as she could. In the winter she would have been expected to cook, bake, and make clothes. In the spring, summer, and fall she would help the women, old men and children farm and raise vegetables. In Holmes Co., Ohio their are written records of what hard physical work the Swiss women did. Also in visiting Switzerland, we saw whole families working in the fields together. Child birth was very difficult and many women died. This is what happened to Katherina's daughter Elizabeth Imboden Neiderhauser. She died when son John Neiderhauser was worn. Katherina and Friedrich raised John. John Neiderhauser was shown as living with Katherina Emboden in the 1890 cencus and working the farm for her. She was  $86\frac{1}{2}$  years old when she died. She is buried in the Glenmont Cemetery in Holmes Co. Ohio.

Friedrich was expected to do farm work as soon as he was old enough. At about 12 he would start to accompany the men with the sheep, goats, and cattle to the higher pastures in the mountains in the spring, summer. and fall. Here they would care for and herd the livestock. All cows had a bell so that if one wandered off the noise of the bell would help in locating it. The cows and goats were milked two times a day. The milk was used to make cheese. The cheese was stored on wood in natural caves where an even temperature was available. In the fall of the year the cheese was carried to the valley home and part of it was sold for necessities. The livestock would move down the mountain with the approaching winter and eventually end up in the barn. During the time on the mountains some of the men passed the time with wood carving. Others played various games and some wrestled. (Must be where David and Brian got their wrestling genes from.)

Friedrich has been listed as a Dairy man, cheese manufacturer and as a farmer. He died 11 May 1878. He and Katherina had been married exactly 51 years (since 11May 1827). He is buried in the Glenmont Cemetry.