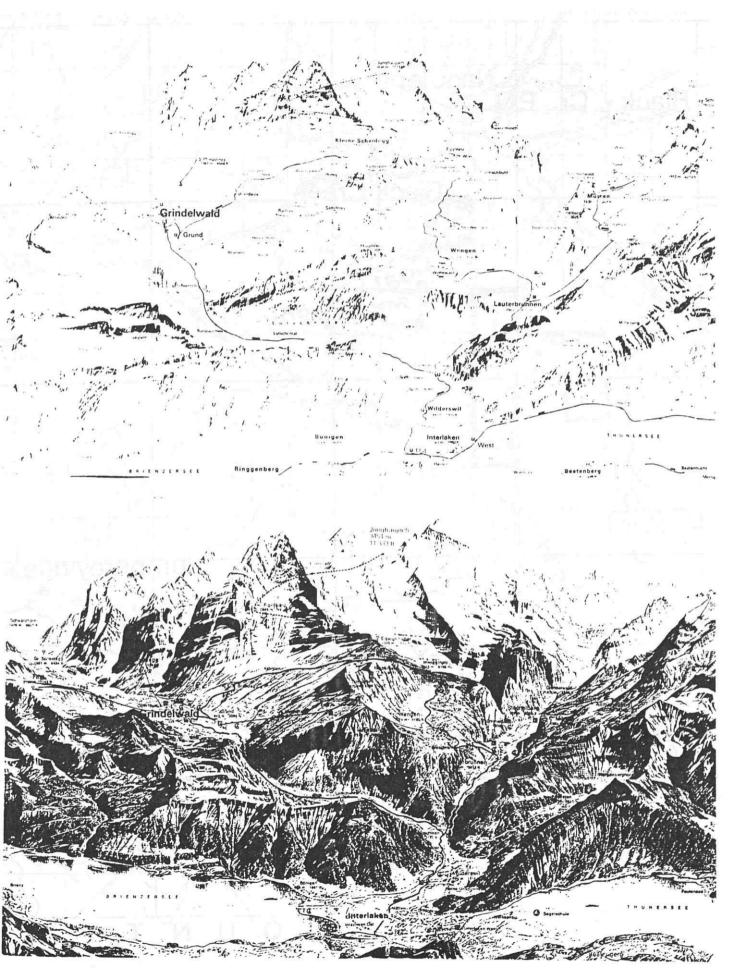

# by F. Richard Imboden

The train trip from Luzern to Interlaken is a trip through the mountains with the scenery so beautiful that words can not describe. It is awesome and something you could do several times. As you approach Interlaken, you can see the village of Ringgenberg and Lake Brienz. It was in 1146 that Die Herren Von Brienz-Ringgenberg, a noble man from a Royal German family, came to the Interlaken area. He established the village of Ringgenberg and Brienz and named the lake Brienz. His descendants used the family name of Ringgenberg. This of course will be of interest to descendants of John and Margaret Ringgenberg Imboden and Peter and Annie Imboden Ringgenberg. We visited the village of Brienz and toured a trade school for wood carvings.

At Interlaken you change trains to Grindelwald which is a climb from 1770 ft. to 3100 ft. through a beautiful valley. The mountains of Eiger (13026 ft.) Monch (13449 ft.), and Jungfrau (13642 ft.) with their glaciers make a proper setting for Grindelwald. It is a place that you instantly fall in love with when you see it. In May it is especially beautiful with the spring flowers and the bright green vegetation. A short distance from the center of the village of Grindelwald is a area called Boden. The people who live in this area use Im Boden as their address. Friedrich and Katherina Schlunegger Imboden and their 6 children came from this area. It also follows that the name of Imboden came from this area. Certeinly Friedrich and Katherina and their children must have loved this area and found it hard to leave. Since the Imbodens and the Burgeners have lived there since the 1500 and probably before, it must follow that they loved the area too. As a descendant it gave me great pride and joy to have seen where my Swiss relatives the Imbodens, the Burgeners, the Schluneggers, and the Inaebnits made their ancestral home.