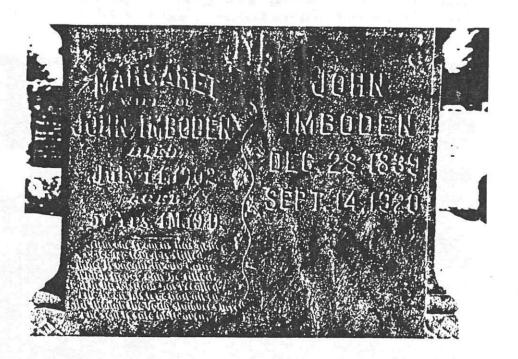

Friedrich has been listed as a Dairy man, cheese manufacturer and as a farmer. He died 11 May 1878. He and Katherina had been married exactly 51 years (since 11May 1827). He is buried in the Glenmont Cemetry.