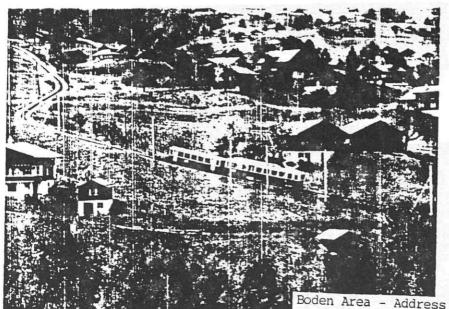

At Interlaken you change trains to Grindelwald which is a climb from 1770 ft. to 3100 ft. through a beautiful valley. The mountains of Eiger (13026 ft.) Monch (13449 ft.), and Jungfrau (13642 ft.) with their glaciers make a proper setting for Grindelwald. It is a place that you instantly fall in love with when you see it. In May it is especially beautiful with the spring flowers and the bright green vegetation. A short distance from the center of the village of Grindelwald is a area called Boden. The people who live in this area use Im Boden as their address. Friedrich and Katherina Schlunegger Imboden and their 6 children came from this area. It also follows that the name of Imboden came from this area. Certeinly Friedrich and Katherina and their children must have loved this area and found it hard to leave. Since the Imbodens and the Burgeners have lived there since the 1500 and probably before, it must follow that they loved the area too. As a descendant it gave me great pride and joy to have seen where my Swiss relatives the Imbodens, the Burgeners, the Schluneggers, and the Inaebnits made their ancestral home.