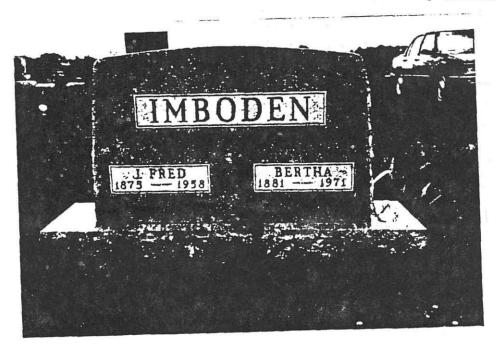

ella McClearv and the Congregation

-96-88 A Sept. 26, 1928 letter written by J. Fred Imboden to the family in Iowa. Fred, Ed, and Roy drove 1050 A, M. to Colorado to see their brother Julius. Fred's writes about Albert, Charley, Lucy and her man, and Clyde and Rella, all John's Feitz Jr. children. Harlinan Hellow Gray - will in considered hos last might, a bout insk at Holly South in the a stricto find the ling in hours, so we done lating were bus faith, and some the second to and the other ? for setting. they good the thing The they were and in the mely - the in-Riller stay of all with the security S. Carming about 110 gives town Amy tolliend that Louis constitution with him also





Penn Center Church Stain Glass Window In memory of Fred Imboden Sr.

Penn Center Cemetery Earlham Iowa





Richard and Clifford Imboden



Bertha, Richard and Fred Imboden



Richard Imboden



Gråndmother Louisa Imboden and Richard



Grandchildren Margery Imboden , Lester Boyle and Richard Imboden

# AFTER 35 BOMBING RALL

First Lieut. Richard Imboden arrived home from Europe last week after having completed 35 bombing missions against Naziheld Europe, as a navigataor on a Liberator bomber based in England.

Lieutenant Imboden arrived back in New York on Jan. 21, and will be here until Feb. 12. He is the son of Mr. and Mrs. Fred Imboden of Winterset. From here he will go to Miami, Fla., for reassignment

The young flyer reports that his closest call occurred on one bombing mission over Germany, during which his plane suffered flak damage which forced them to land near Brussells. They spen