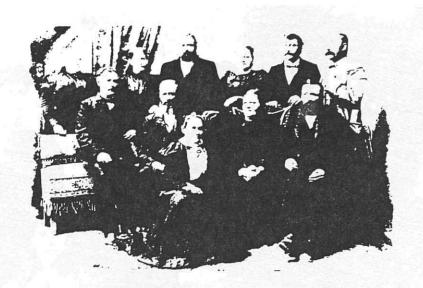

Bumann Benjamin

Friedrich and Katherina Schlunegger Imboden by F. Richard Imboden

Friedrich and Katherina were both born in Grindelwald, Canton Bern, Switzerland in 1805. Their ancestors had lived in Grindelwald since the early 1500 which is the earlist date of most written records. There are not many records available before 1500 unless you were Clergy or Royalty Most of the people who settled the alpine regions were Gauls who were pushed out of the Burguny province of France in 450 A.D. by the Celts. You can imagine that these people settled in the Grindelwald valley because it would be easy to defend and difficult to conquer.

Friedrich and Katherina life had to be simple but very hard. They probably lived in a Combination house and bearth similar to what my great grandfather Jacob Riser built in 1827 in Heimiswil, Canton Bern, Switzerland and 2nd cousins still live in the house. The combination house and barn would be about 3 stores high. On one end would be 2 levels of living and a 3rd level would be covered with hay. On the other end of the first level would be an area for the livestock. Then there would be a dirt incline to s second floor where hay would be stored on the livestock side and on the 3rd level of the house. The heat of the animals served to help the fireplace keep the house warmer. The hay on the 3rd level acted as insulation. There would be a seven foot overhang roof on house between the 2nd and 3rd levels which was used as an outside hall way. It also protected the siding of the house. In the spring time you would find many flower pots on both the 1st and 2nd levels. There is on record in Grindelwald that Christian Imboden and family lived in a combination house and barn. There was a snow avalance that covered the house and barn. Local people were able to dig the family out and they survived, however, 37 head of cattle, sheep and goats died.

As a girl in the 1800, Katherina had to help with the physical work as soon as she could. In the winter she would have been expected to cook, bake, and make clothes. In the spring, summer, and fall she would help the women, old men and children farm and raise vegetables. In Holmes Co., Ohio their are written records of what hard physical work the Swiss women did. Also in visiting Switzerland, we saw whole families working in the fields together. Child birth was very difficult and many women died. This is what happened to Katherina's daughter Elizabeth Imboden Neiderhauser. She died when son John Neiderhauser was worn. Katherina and Friedrich raised John. John Neiderhauser was shown as living with Katherina Emboden in the 1890 cencus and working the farm for her. She was  $86\frac{1}{2}$  years old when she died. She is buried in the Glenmont Cemetery in Holmes Co. Ohio.

Friedrich was expected to do farm work as soon as he was old enough. At about 12 he would start to accompany the men with the sheep, goats, and cattle to the higher pastures in the mountains in the spring, summer. and fall. Here they would care for and herd the livestock. All cows had a bell so that if one wandered off the noise of the bell would help in locating it. The cows and goats were milked two times a day. The milk was used to make cheese. The cheese was stored on wood in natural caves where an even temperature was available. In the fall of the year the cheese was carried to the valley home and part of it was sold for necessities. The livestock would move down the mountain with the approaching winter and eventually end up in the barn. During the time on the mountains some of the men passed the time with wood carving. Others played various games and some wrestled. (Must be where David and Brian got their wrestling genes from.)

Friedrich has been listed as a Dairy man, cheese manufacturer and as a farmer. He died 11 May 1878. He and Katherina had been married exactly 51 years (since 11May 1827). He is buried in the Glenmont Cemetry.