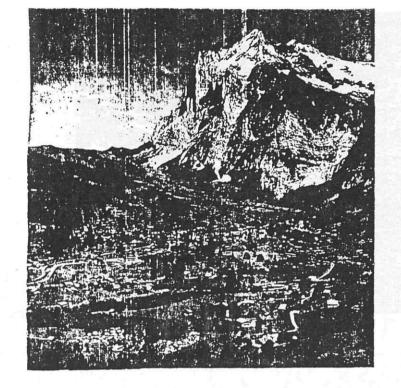

At Interlaken you change trains to Grindelwald which is a climb from 1770 ft. to 3100 ft. through a beautiful valley. The mountains of Eiger (13026 ft.) Monch (13449 ft.), and Jungfrau (13642 ft.) with their glaciers make a proper setting for Grindelwald. It is a place that you instantly fall in love with when you see it. In May it is especially beautiful with the spring flowers and the bright green vegetation. A short distance from the center of the village of Grindelwald is a area called Boden. The people who live in this area use Im Boden as their address. Friedrich and Katherina Schlunegger Imboden and their 6 children came from this area. It also follows that the name of Imboden came from this area. Certeinly Friedrich and Katherina and their children must have loved this area and found it hard to leave. Since the Imbodens and the Burgeners have lived there since the 1500 and probably before, it must follow that they loved the area too. As a descendant it gave me great pride and joy to have seen where my Swiss relatives the Imbodens, the Burgeners, the Schluneggers, and the Inaebnits made their ancestral home.