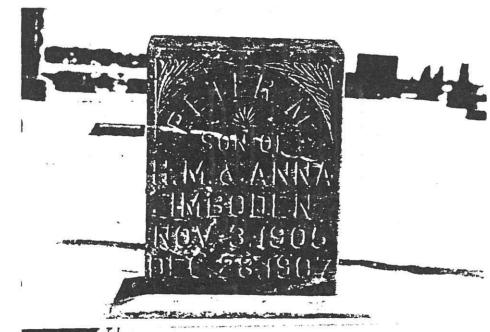

As a girl in the 1800, Katherina had to help with the physical work as soon as she could. In the winter she would have been expected to cook, bake, and make clothes. In the spring, summer, and fall she would help the women, old men and children farm and raise vegetables. In Holmes Co., Ohio their are written records of what hard physical work the Swiss women did. Also in visiting Switzerland, we saw whole families working in the fields together. Child birth was very difficult and many women died. This is what happened to Katherina's daughter Elizabeth Imboden Neiderhauser. She died when son John Neiderhauser was worn. Katherina and Friedrich raised John. John Neiderhauser was shown as living with Katherina Emboden in the 1890 cencus and working the farm for her. She was  $86\frac{1}{2}$  years old when she died. She is buried in the Glenmont Cemetery in Holmes Co. Ohio.