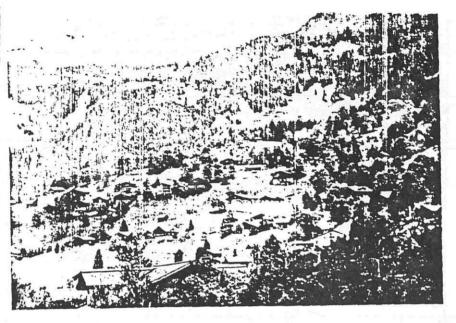

At Interlaken you change trains to Grindelwald which is a climb from 1770 ft. to 3100 ft. through a beautiful valley. The mountains of Eiger (13026 ft.) Monch (13449 ft.), and Jungfrau (13642 ft.) with their glaciers make a proper setting for Grindelwald. It is a place that you instantly fall in love with when you see it. In May it is especially beautiful with the spring flowers and the bright green vegetation. A short distance from the center of the village of Grindelwald is a area called Boden. The people who live in this area use Im Boden as their address. Friedrich and Katherina Schlunegger Imboden and their 6 children came from this area. It also follows that the name of Imboden came from this area. Certeinly Friedrich and Katherina and their children must have loved this area and found it hard to leave. Since the Imbodens and the Burgeners have lived there since the 1500 and probably before, it must follow that they loved the area too. As a descendant it gave me great pride and joy to have seen where my Swiss relatives the Imbodens, the Burgeners, the Schluneggers, and the Inaebnits made their ancestral home.