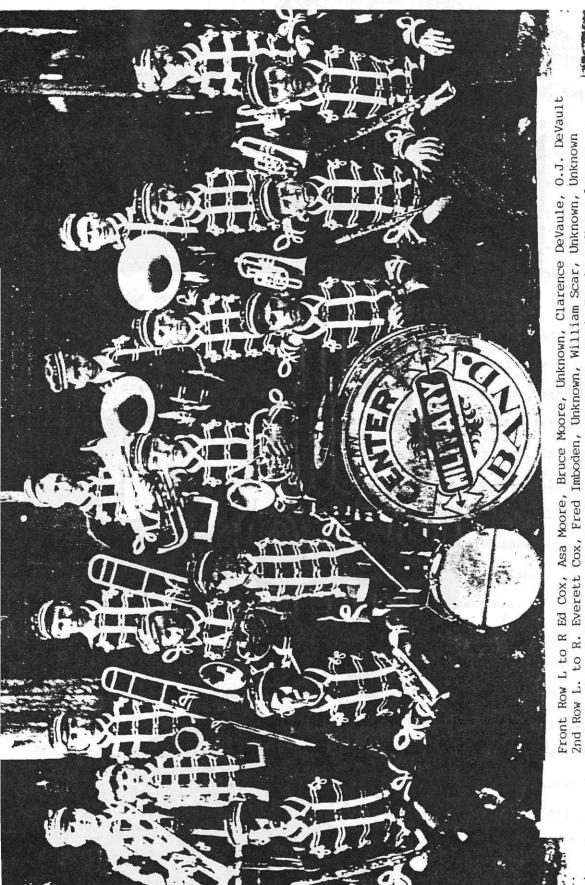

sed in the Creston area. Harriett was raised in the Oskaloosa area. They met and were married while Hal was in the Air Force and Harriet was in school at Iowa Methodist in Des Moines. Following ner graduation and immediately after his discharge in 1954, they moved to Iowa City where Hal attended the University of Iowa. Harriet worked as an R.N. at the University of Iowa Hospitals for the next several years.



Harold C. Jackson Family

Upon graduation, Hal and family came to Winterset for employment with Schuster Pharmacy Later he became a partner in 1968 and owner of the present Jackson Pharmacy in 1972.

The Jacksons had three enildren when they came to Winterset. Douglas born September 11, 1954. Bennett born June 5, 1957 and Kathryn born September 27, 1961. Two more enildren were born



2nd Row L. to R. Everett Cox, Fred Imboden, Unknown, William Scar, Unknown, Unknown Back Row L to R Unknown, Charlie Cox, Albert DeVault, Clyde Renshaw, Harry Leeper,





Fred and Rertha's House with addition



Fred's Barn

#### Father Joseph Fred rick Imboden

My father Joseph Frederick (known as Fred) Imboden was born July 4, 1375 the 5th child of seven children. The four oldest were Julius born Oct. 31, 1366, Lovie born Feb. 5, 1371, Ed born Feb. 2, 1363, and Mary born Oct. 23, 1372. The two younges were Cora born June 15, 1379 and Le Roy (Roy) born Jan. 31 1339. As a boy Fred had two collie dogs which he trained to pull a childs wagon. He also related to me about going hunting, fishing, and swimming in a river: all about one mile from their home. I can relate to this as I did the s