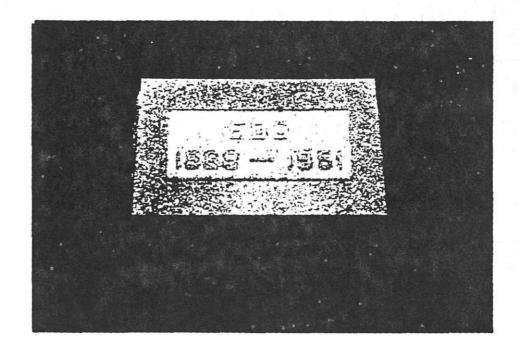

As a girl in the 1800, Katherina had to help with the physical work as soon as she could. In the winter she would have been expected to cook, bake, and make clothes. In the spring, summer, and fall she would help the women, old men and children farm and raise vegetables. In Holmes Co., Ohio their are written records of what hard physical work the Swiss women did. Also in visiting Switzerland, we saw whole families working in the fields together. Child birth was very difficult and many women died. This is what happened to Katherina's daughter Elizabeth Imboden Neiderhauser. She died when son John Neiderhauser was worn. Katherina and Friedrich raised John. John Neiderhauser was shown as living with Katherina Emboden in the 1890 cencus and working the farm for her. She was  $86\frac{1}{2}$  years old when she died. She is buried in the Glenmont Cemetery in Holmes Co. Ohio.

Friedrich has been listed as a Dairy man, cheese manufacturer and as a farmer. He died 11 May 1878. He and Katherina had been married exactly 51 years (since 11May 1827). He is buried in the Glenmont Cemetry.