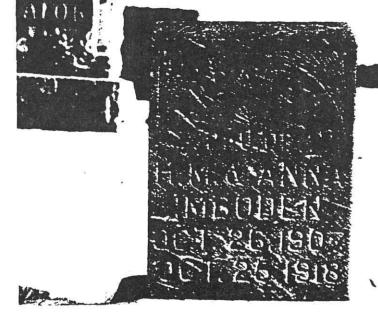

As a girl in the 1800, Katherina had to help with the physical work as soon as she could. In the winter she would have been expected to cook, bake, and make clothes. In the spring, summer, and fall she would help the women, old men and children farm and raise vegetables. In Holmes Co., Ohio their are written records of what hard physical work the Swiss women did. Also in visiting Switzerland, we saw whole families working in the fields together. Child birth was very difficult and many women died. This is what happened to Katherina's daughter Elizabeth Imboden Neiderhauser. She died when son John Neiderhauser was worn. Katherina and Friedrich raised John. John Neiderhauser was shown as living with Katherina Emboden in the 1890 cencus and working the farm for her. She was  $86\frac{1}{2}$  years old when she died. She is buried in the Glenmont Cemetery in Holmes Co. Ohio.