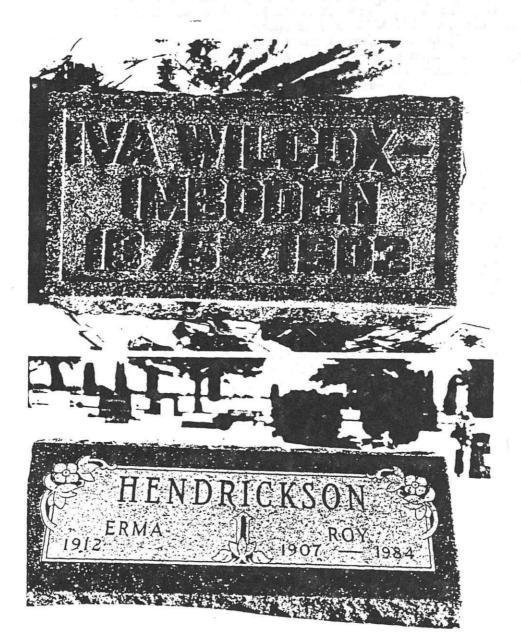

As a girl in the 1800, Katherina had to help with the physical work as soon as she could. In the winter she would have been expected to cook, bake, and make clothes. In the spring, summer, and fall she would help the women, old men and children farm and raise vegetables. In Holmes Co., Ohio their are written records of what hard physical work the Swiss women did. Also in visiting Switzerland, we saw whole families working in the fields together. Child birth was very difficult and many women died. This is what happened to Katherina's daughter Elizabeth Imboden Neiderhauser. She died when son John Neiderhauser was worn. Katherina and Friedrich raised John. John Neiderhauser was shown as living with Katherina Emboden in the 1890 cencus and working the farm for her. She was  $86\frac{1}{2}$  years old when she died. She is buried in the Glenmont Cemetery in Holmes Co. Ohio.

Friedrich has been listed as a Dairy man, cheese manufacturer and as a farmer. He died 11 May 1878. He and Katherina had been married exactly 51 years (since 11May 1827). He is buried in the Glenmont Cemetry.