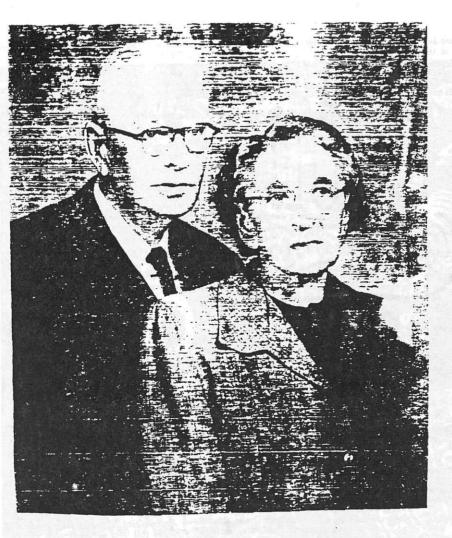

Bumann Benjamin

Friedrich and Katherina Schlunegger Imboden by F. Richard Imboden

Friedrich and Katherina were both born in Grindelwald, Canton Bern, Switzerland in 1805. Their ancestors had lived in Grindelwald since the early 1500 which is the earlist date of most written records. There are not many records available before 1500 unless you were Clergy or Royalty Most of the people who settled the alpine regions were Gauls who were pushed out of the Burguny province of France in 450 A.D. by the Celts. You can imagine that these people settled in the Grindelwald valley because it would be easy to defend and difficult to conquer.

Friedrich has been listed as a Dairy man, cheese manufacturer and as a farmer. He died 11 May 1878. He and Katherina had been married exactly 51 years (since 11May 1827). He is buried in the Glenmont Cemetry.