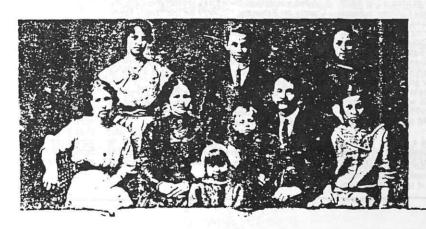

# by F. Richard Imboden

The name Imboden has a variety of similar meanings. It can mean "in the ground "on the ground" in a cave; "near the ground", "in the valley", and probably more. However, the one I like the best is: "Dweller at the valley where the bees swarm". In Grindelwald there is an area called Boden. The people who live in this area have as their address- ImBoden (meaning in Boden). There are records of the 1500 and 1600 that show the name Imboden as two words (Im Boden). Friedrich Imboden was born in Grindelwald about 1805 and his parents were Friedrich and Anna Burgener Imboden and their only child. His father died in 1807. His mother remarried on June 24, 1808 to Hans Kaufman and they were parents of several children. We assume that baby Friedrich was taken or given to an uncle or a grandfather Imboden for adoption. (This was a common practice with Swiss people in the 1700 and 1800. The oldest male family member was the head of the family and he was responsible and made these decisions). Family stories have stated that Friedrich brothers proceeded him to Ohio and paid for Friedrich, Katherina, and 6 children from Switzerland to Ohio. We find Jacob, Solomon, Robert, David, Issac, and Magnus Imboden arriving in Ohio in 1830 to 1850 and single. We have found Jacob marring Lydia Hank 15 April in Stork Co., Ohio. Solomon married Mary Shaffer on the 10 Dec. 1835 in Stork Co., Ohio. Robert married Hana Fisher on the 31 May 1836 in Perry Co., Ohio. David married Carissa Robbins in 1841 in Miami Co., Ohio. All these marriages were before Friedrich and family moved to Ohio. Friedrich brothers were only because of adoption and they were probably his first cousins.

Friedrich Imboden married Katherina Schlunegger on 11 May 1827. Katherina was born in Grindelwald in 1806. She was the daughter of Christian Schlunegger and Elsbeth Inaebnit who were married 22 May 1794. Records show that Katherina name was spelled with a C or a K. In 1992 there was one phone listing for Imboden in Grindelwald. There are several Burgeners, Schluneggers, and Inaebnits still living in Grindelwald. There are several Imbodens and Ringgenbergs living in the Interlaken area.

Bumann Benjamin

Friedrich and Katherina Schlunegger Imboden by F. Richard Imboden

Friedrich and Katherina were both born in Grindelwald, Canton Bern, Switzerland in 1805. Their ancestors had lived in Grindelwald since the early 1500 which is the earlist date of most written records. There are not many records available before 1500 unless you were Clergy or Royalty Most of the people who settled the alpine regions were Gauls who were pushed out of the Burguny province of France in 450 A.D. by the Celts. You can imagine that these people settled in the Grindelwald valley because it would be easy to defend and difficult to conquer.