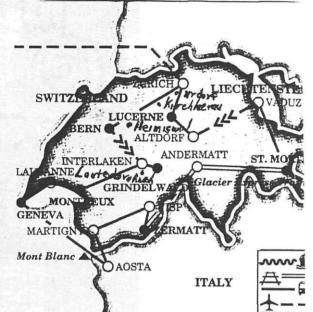

# by F. Richard Imboden

The train trip from Luzern to Interlaken is a trip through the mountains with the scenery so beautiful that words can not describe. It is awesome and something you could do several times. As you approach Interlaken, you can see the village of Ringgenberg and Lake Brienz. It was in 1146 that Die Herren Von Brienz-Ringgenberg, a noble man from a Royal German family, came to the Interlaken area. He established the village of Ringgenberg and Brienz and named the lake Brienz. His descendants used the family name of Ringgenberg. This of course will be of interest to descendants of John and Margaret Ringgenberg Imboden and Peter and Annie Imboden Ringgenberg. We visited the village of Brienz and toured a trade school for wood carvings.

At Interlaken you change trains to Grindelwald which is a climb from 1770 ft. to 3100 ft. through a beautiful valley. The mountains of Eiger (13026 ft.) Monch (13449 ft.), and Jungfrau (13642 ft.) with their glaciers make a proper setting for Grindelwald. It is a place that you instantly fall in love with when you see it. In May it is especially beautiful with the spring flowers and the bright green vegetation. A short distance from the center of the village of Grindelwald is a area called Boden. The people who live in this area use Im Boden as their address. Friedrich and Katherina Schlunegger Imboden and their 6 children came from this area. It also follows that the name of Imboden came from this area. Certeinly Friedrich and Katherina and their children must have loved this area and found it hard to leave. Since the Imbodens and the Burgeners have lived there since the 1500 and probably before, it must follow that they loved the area too. As a descendant it gave me great pride and joy to have seen where my Swiss relatives the Imbodens, the Burgeners, the Schluneggers, and the Inaebnits made their ancestral home.