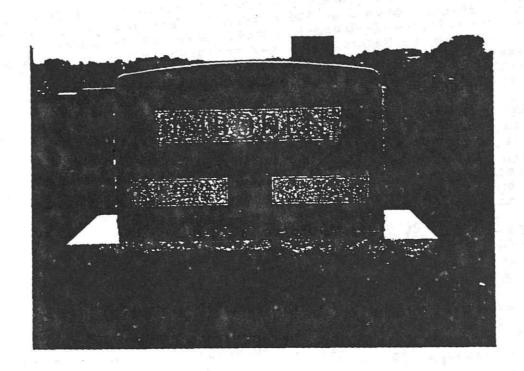

As a girl in the 1800, Katherina had to help with the physical work as soon as she could. In the winter she would have been expected to cook, bake, and make clothes. In the spring, summer, and fall she would help the women, old men and children farm and raise vegetables. In Holmes Co., Ohio their are written records of what hard physical work the Swiss women did. Also in visiting Switzerland, we saw whole families working in the fields together. Child birth was very difficult and many women died. This is what happened to Katherina's daughter Elizabeth Imboden Neiderhauser. She died when son John Neiderhauser was worn. Katherina and Friedrich raised John. John Neiderhauser was shown as living with Katherina Emboden in the 1890 cencus and working the farm for her. She was  $86\frac{1}{2}$  years old when she died. She is buried in the Glenmont Cemetery in Holmes Co. Ohio.

Friedrich has been listed as a Dairy man, cheese manufacturer and as a farmer. He died 11 May 1878. He and Katherina had been married exactly 51 years (since 11May 1827). He is buried in the Glenmont Cemetry.